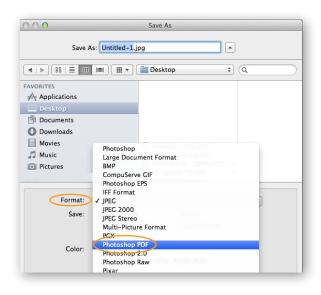

## STEP TWO: SAVE YOUR ARTWORK FILE AS A PDF

2a. In Photoshop go to FILE, and then scroll down to and select SAVE AS.

| 🗯 Photoshop       | File | Edit    | Image                | Layer | Type             | S  |
|-------------------|------|---------|----------------------|-------|------------------|----|
| 녀 · Unconstrained |      | w       |                      |       | жN               |    |
| 0.0.0             | Op   | en      |                      |       | #C               |    |
| 00                | Bro  | owse in | Bridge               |       | 7.80             |    |
| 1                 | Op   |         | Mini Bri<br>Smart Ob |       |                  |    |
|                   | Oþ   | en Keu  | ent                  |       |                  | 1  |
|                   | Clo  | se      |                      |       | жv               | v  |
|                   | Clo  | se All  |                      |       | \ <b>₹</b> ₩     | v  |
|                   | Clo  | se and  | Go to B              | ridge | ĉ₩V              | v  |
|                   | Sav  |         |                      | 5     | жS               |    |
|                   |      | /e As   |                      |       | <del>ሰ</del> ዘ S |    |
|                   | -    | eck In. |                      |       |                  |    |
|                   |      | e for V | Veb                  |       | ፕዕዝS             |    |
|                   | Rev  | /ert    |                      |       | F                | 12 |
|                   | Pla  | ce      |                      |       |                  |    |
|                   | Im   | port    |                      |       | 1                | -  |
|                   | Exp  | oort    |                      |       | 1                | ١  |
|                   | Au   | tomate  |                      |       | 1                |    |
|                   |      | ipts    |                      |       | i                | ьI |
|                   |      |         |                      |       |                  | -  |
|                   | File | e Info  |                      |       | <u>ፕ</u> የ እ     | _  |

2b. A new window will open. Select the FORMAT drop down box and select PHOTOSHOP PDF.

A new window will appear. In the Adobe PDF Preset section select the drop down box and scroll down and select LEPPDFPresets. The select SAVE PDF.