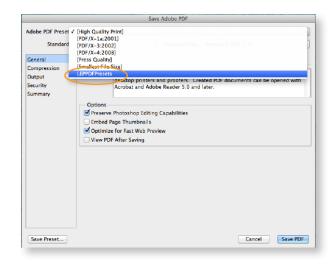

2b. A new window will open. Select the FORMAT drop down box and select PHOTOSHOP PDF.

A new window will appear. In the Adobe PDF Preset section select the drop down box and scroll down and select LEPPDFPresets. The select SAVE PDF.