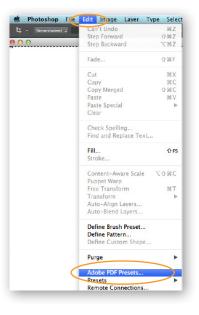

## **STEP ONE:** UPLOAD LEP'S PDF PRESET IN PHOTOSHOP. TO DO THIS:

a. Download the LEP PDF Preset from the 'How do I convert my artwork file to a PDF?' article in the Support Centre.

| lb. | In Photoshop go to EDIT and |
|-----|-----------------------------|
| IU. | then scroll down and select |
|     | ADOBE PDF PRESETS.          |

A new window will open displaying Adobe's standard PDF C. presets. Select LOAD.

| Adobe PDF Presets                                                                                                                                                                                                                          |           |
|--------------------------------------------------------------------------------------------------------------------------------------------------------------------------------------------------------------------------------------------|-----------|
| Presets:                                                                                                                                                                                                                                   | Done      |
| [High Quality Print]                                                                                                                                                                                                                       |           |
| [PDF/X-1a:2001]                                                                                                                                                                                                                            | New       |
| [PDF/X-3:2002]                                                                                                                                                                                                                             |           |
| [PDF/X-4:2008]                                                                                                                                                                                                                             | Edit      |
| (Press Quality)                                                                                                                                                                                                                            | Laren     |
| [Smallest File Size]                                                                                                                                                                                                                       | Delete    |
| Preset Description:                                                                                                                                                                                                                        | Load      |
| Use these settings to create Adobe PDF documents for quality printing on desktop printers and proofers. Create<br>PDF documents can be opened with Acrobat and Adobe Reader 5.0 and later.                                                 | d Save As |
|                                                                                                                                                                                                                                            |           |
| reset Settings Summary:                                                                                                                                                                                                                    |           |
| PDF Preset: High Quality Print                                                                                                                                                                                                             |           |
|                                                                                                                                                                                                                                            |           |
| PDF Preset: High Quality Print                                                                                                                                                                                                             |           |
| PDF Preset: High Quality Print<br>Compatibility: Acrobat 5 (PDF 1.4)<br>PDF/X Standard: None                                                                                                                                               |           |
| PDF Preset: High Quality Print<br>Compatibility: Acrobat 5 (PDF 1.4)<br>PDF/X Standard: None                                                                                                                                               | ]         |
| PDF Preset: High Quality Print<br>Compatibility: Acrobat 5 (PDF 1.4)<br>PDF/X Standard: None<br>© General:                                                                                                                                 | ]         |
| PDF Preset: High Quality Print<br>Compatibility: Acrobat 5 (PDF 1.4)<br>PDF/X Standard: None<br>© General:<br>Preserve Photoshop Editing Capabilities: On                                                                                  |           |
| PDF Preset: High Quality Print<br>Compatibility: Acrobat 5 (PDF 1.4)<br>PDF/X Standard: None<br>Teneral:<br>Preserve Photoshop Editing Capabilities: On<br>Embed Page Thumbnails: Off                                                      |           |
| PDF Prese: High Quality Print<br>Compatibility: Acrobat 5 (PDF 1.4)<br>PDF/X Standard: None<br>© General:<br>Preserve Photoshop Editing Capabilities: On<br>Embed Page Thumbnails: Off<br>Optimize For Fast Web View: On<br>© Compression: |           |
| Compatibility: Acrobat 5 (PDF 1.4)<br>PDF/X Standard: None<br>© General:<br>Preserve Photoshop Editing Capabilities: On<br>Embed Page Thumbnalls: Off<br>Optimize For Fast Web View: On                                                    |           |