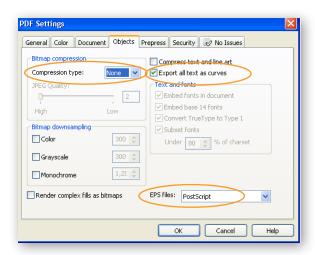

### PART ONE: SAVE YOUR ARTWORK FILE AS A PDF IN COREL DRAW (continued).

Select the COLOUR tab then adjust the Output colour to CMYK. In Other Colour Controls select the PRESERVE DOCUMENT OVERPRINTS.

Select the OBJECTS tab, then select the Compression Type as NONE and tick the EXPORT ALL TEXT AS CURVES box. Select EPS Files as POSTSCRIPT.