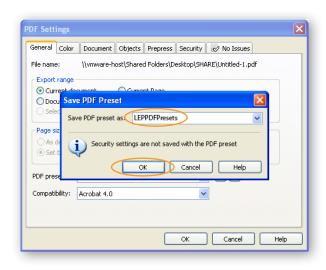

2b. A new dialogue box will appear. Save the preset as LEPPDFPresets and select OK.

Congratulations! Your PDF is now ready to upload with your order in My LEP