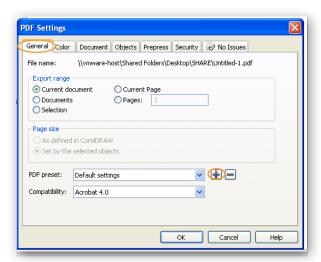

Another new window will appear called PDF Settings. In the General tab select CURRENT DOCUMENT, then leave the PDF preset as DEFAULT SETTINGS and select the compatibility as Acrobat 4.0 or higher.