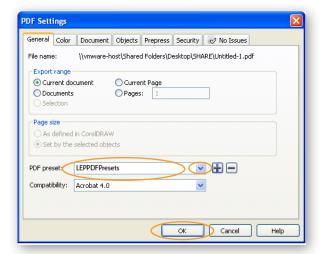

### PART TWO: SAVE YOUR LEP PDF PRESET IN COREL DRAW. TO DO THIS:

2a. Before selecting OK to save your PDF, select the + button in the General tab section.

The LEP PDF Preset is now saved in your PDF presets.

Before saving your PDF please ensure the document colour mode is CMYK and you have followed the Essential and General Instructions in the Specification Sheet available from the downloads page of the public website. Then press OK.