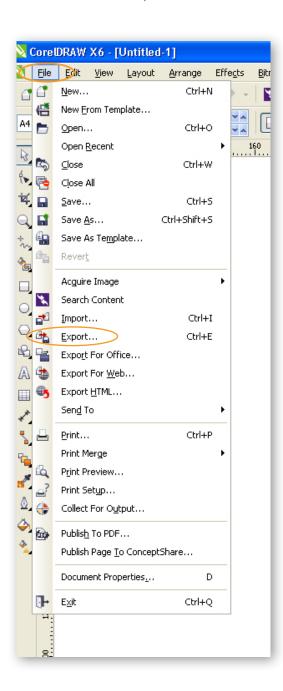

#### PART ONE: SAVE YOUR ARTWORK FILE AS A PDF IN COREL DRAW. TO DO THIS:

In Corel Draw select FILE, then select EXPORT from the drop down menu.

A new window will appear called EXPORT. Select your Save
As type as PDF - ADOBE PORTABLE DOCUMENT FORMAT
and then select EXPORT.