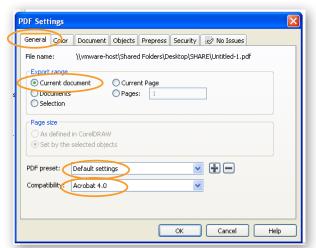

Another new window will appear called PDF Settings. In the General tab select CURRENT DOCUMENT, then leave the PDF preset as DEFAULT SETTINGS and select the compatibility as Acrobat 4.0 or higher.