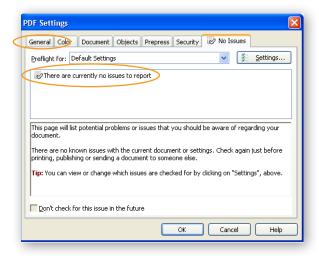

Select the NO ISSUES tab, check that there are no issues then go back and select the GENERAL TAB.