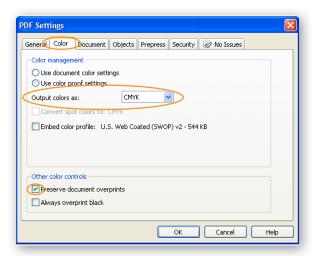

### PART ONE: SAVE YOUR ARTWORK FILE AS A PDF IN COREL DRAW (continued).

Select the COLOUR tab then adjust the Output colour to CMYK. In Other Colour Controls select the PRESERVE DOCUMENT OVERPRINTS.

Select the OBJECTS tab, then select the Compression Type as NONE and tick the EXPORT ALL TEXT AS CURVES box. Select EPS Files as POSTSCRIPT.