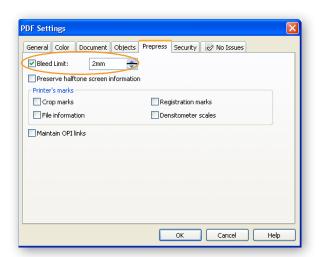

Select the SECURITY tab and uncheck all options.

Select the DOCUMENT tab and then select the On Start Display as PAGE ONLY and the Encoding as BINARY.

Select the PREPRESS tab and tick the Bleed limit box and enter 2mm.