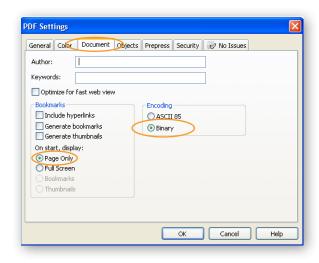

Select the SECURITY tab and uncheck all options.

Select the DOCUMENT tab and then select the On Start Display as PAGE ONLY and the Encoding as BINARY.

Select the PREPRESS tab and tick the Bleed limit box and enter 2mm.