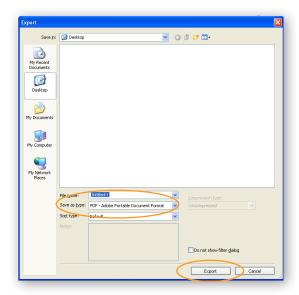

#### PART ONE: SAVE YOUR ARTWORK FILE AS A PDF IN COREL DRAW. TO DO THIS:

In Corel Draw select FILE, then select EXPORT from the drop down menu.

A new window will appear called EXPORT. Select your Save
As type as PDF - ADOBE PORTABLE DOCUMENT FORMAT
and then select EXPORT.