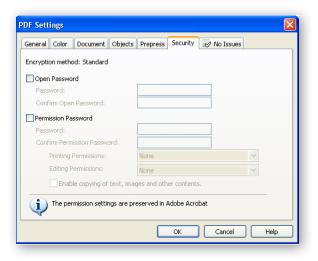

Select the SECURITY tab and uncheck all options.

Select the DOCUMENT tab and then select the On Start Display as PAGE ONLY and the Encoding as BINARY.

Select the PREPRESS tab and tick the Bleed limit box and enter 2mm.